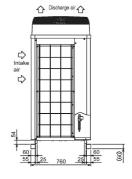

dBA)                        | 79               |
| Weight (kg)                                    | 245              |
| Dimensions (mm) Width x Depth x Height         | 920 x 760 x 1710 |
| Electrical Supply                              | 380-415V, 50HZ   |
| Phase                                          | 3                |
| Starting Current (A)                           | 8                |
| Running Current (A) - Heating                  | 13.5             |
| Running Current (A) - Cooling                  | 13.4             |
| Fuse Rating (MCB sizes BS EN 60947-2) - (A)    | 25               |
| Mains Cable No. Cores                          | 4 + EARTH        |
|                                                |                  |

## **DIMENSIONS**

PURY-P300YJM-A



Side View >