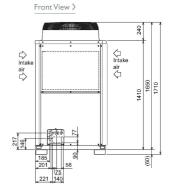

A)                        | 79               |
| Weight (kg)                                    | 245              |
| Dimensions (mm) Width x Depth x Height         | 920 x 760 x 1710 |
| Electrical Supply                              | 380-415V, 50HZ   |
| Phase                                          | 3                |
| Starting Current (A)                           | 8                |
| Running Current (A) - Heating                  | 13.5             |
| Running Current (A) - Cooling                  | 13.4             |
| Fuse Rating (MCB sizes BS EN 60947-2) - (A)    | 25               |
| Mains Cable No. Cores                          | 4 + EARTH        |
|                                                |                  |

## **DIMENSIONS**

PURY-P300YJM-A



Side View >