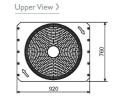

d Power Level (dBA)                        | 79               |
| Weight (kg)                                    | 245              |
| Dimensions (mm) Width x Depth x Height         | 920 x 760 x 1710 |
| Electrical Supply                              | 380-415V, 50HZ   |
| Phase                                          | 3                |
| Starting Current (A)                           | 8                |
| Running Current (A) - Heating                  | 13.5             |
| Running Current (A) - Cooling                  | 13.4             |
| Fuse Rating (MCB sizes BS EN 60947-2) - (A)    | 25               |
| Mains Cable No. Cores                          | 4 + EARTH        |
|                                                |                  |

## **DIMENSIONS**

PURY-P300YJM-A



Side View >