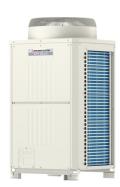

## **Product Information**

PURY-P300YJM-A: Standard R2 Series 12hp

**Outdoor Unit** 

R410A Heat Recovery

Many buildings require cooling in some areas and heating in others - even in adjacent rooms. The outstanding City Multy R2 system meets this requirement by distributing surplus heat from cooling operations (and vice versa) to rooms where it is needed. This efficiency can result in energy savings of up to 30% over conventional systems.

## **FEATURES**

| OUTDOOR                                        |                  |
|------------------------------------------------|------------------|
| Heating Capacity (kW) (nominal)                | 37.5             |
| Cooling Capacity (kW) (nominal)                | 33.5             |
| High Performance Heating Capacity (kW) (UK)    | 35.6             |
| COP Priority Heating Capacity (kW) (UK)        | 32.3             |
| Cooling Capacity (kW) (UK)                     | 31.5             |
| Heating Power Input (kW) (nominal)             | 8.78             |
| Cooling Power Input (kW) (nominal)             | 8.67             |
| High Performance Heating Power Input (kW) (UK) | 11.77            |
| COP Priority Heating Power Input (kW) (UK)     | 8.52             |
| Cooling Power Input (kW) (UK)                  | 5.59             |
| COP / EER (nominal)                            | 4.27 / 3.86      |
| SCOP / SEER                                    | 5.04 / 6.42      |
| Max No. of Connectable Indoor Units            | 30               |
| Airflow (m³/min)                               | 185              |
| Sound Pressure Level (dBA)                     | 59               |
| Sound Power Level (dBA)                        | 79               |
| Weight (kg)                                    | 245              |
| Dimensions (mm) Width x Depth x Height         | 920 x 760 x 1710 |
| Electrical Supply                              | 380-415V, 50HZ   |
| Phase                                          | 3                |
| Starting Current (A)                           | 8                |
| Running Current (A) - Heating                  | 13.5             |
| Running Current (A) - Cooling                  | 13.4             |
| Fuse Rating (MCB sizes BS EN 60947-2) - (A)    | 25               |
| Mains Cable No. Cores                          | 4 + EARTH        |
|                                                |                  |